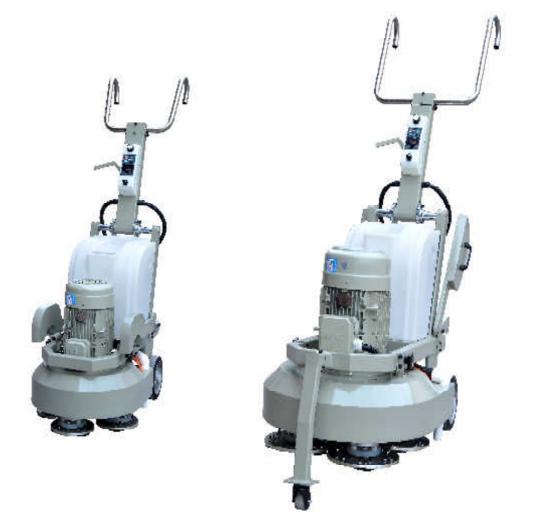

# INSTRUCTIONS FOR USE

# **POLISHING MACHINE**

| $\triangle$          |                 |                      |
|----------------------|-----------------|----------------------|
| ■ □ S12-600          | □ S12-650       | □ S12-800            |
| ■PLEASE BE SURE TO R | EAD THIS MANUAL | BEFORE STARTING YOUR |
| OPERATION            |                 |                      |



Dongguan Merrock Industry Co.,Ltd Contactor: Lucy Luo Tel: 86-769-23291955 Mobile:86-18929453650 E-Mail: dgmerrock@hotmail.com Web: www.stonerfloorpolisher.com

### Catalogue

| 1. | Parts description picture |       |
|----|---------------------------|-------|
|    |                           | 02-04 |
| 2. | Function and feature      |       |
|    |                           | 04    |
| 3. | Transport instruction     |       |
|    |                           | 04    |
| 4. | Machine specification     |       |
|    |                           | 05    |
| 5. | Operation instruction     |       |
|    |                           | 05    |
| 6. | Attention for using       |       |
|    |                           | 05-07 |

#### 1. Parts Description Picture



-02-

#### Dongguan Merro