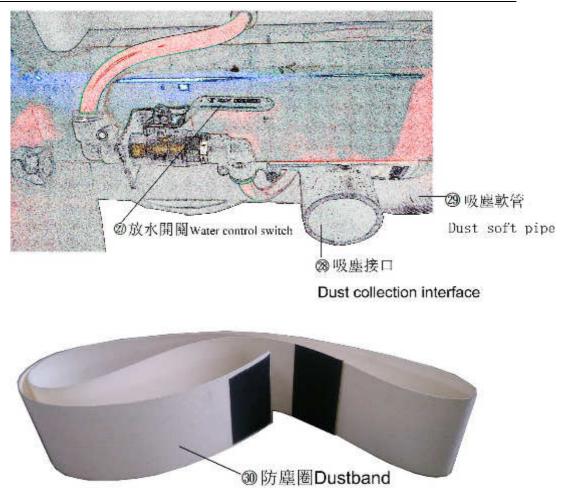

#### 1. Parts Description Picture

-02-

#### Dongguan Merrock Industry Co.,Ltd

Contactor: Lucy Luo Tel: 86-769-23291955 Mobile:86-18929453650 E-Mail: <u>dgmerrock@hotmail.com</u> Web: <u>www.stonerfloorpolisher.com</u>

6. Turn on the water switch when need water, if you would like to dry grinding, please connect the outside dust collect..

7. Turn on the power supply switch and the machine begin to work.

8. Stop the run of machine for changing the grinding pads.